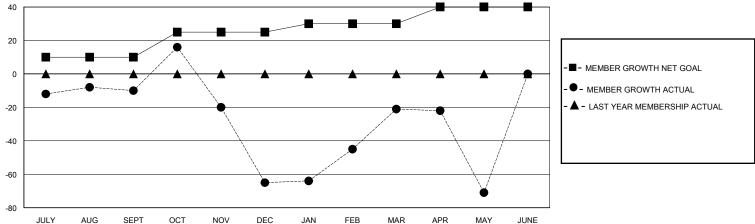

## District 410 W

Results as of: 5/31/2020

CA

| GMT: | LOCATION REP OF SOUTH AFRICA | GMT |
|------|------------------------------|-----|

|                       | Club          | s         |               |                       | Men                   | nbers                   |                                                    |  |
|-----------------------|---------------|-----------|---------------|-----------------------|-----------------------|-------------------------|----------------------------------------------------|--|
| RESULTS FOR 2019-2020 |               |           |               | RESULTS FOR 2019-2020 |                       |                         |                                                    |  |
| QUARTER               | NEW CLUB GOAL | NEW CLUBS | DROPPED CLUBS | QUARTER MEMB          | ER GROWTH NET<br>GOAL | MEMBER GROWTH<br>ACTUAL | DROPPED<br>MEMBERS ACTUAL<br>(including transfers) |  |
| JULY/AUG/SEPT         | 1             | 0         | 0             | JULY/AUG/SEPT         | 10                    | 25                      | 28                                                 |  |
| OCT/NOV/DEC           | 1             | 0         | 0             | OCT/NOV/DEC           | 15                    | 45                      | 98                                                 |  |
| JAN/FEB/MAR           | 0             | 1         | 0             | JAN/FEB/MAR           | 5                     | 111                     | 65                                                 |  |
| APR/MAY/JUNE          | 1             | 0         | 0             | APR/MAY/JUNE          | 10                    | 4                       | 53                                                 |  |