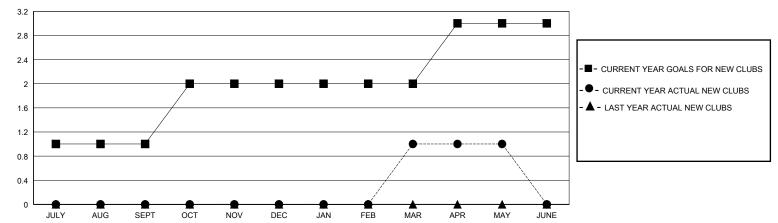

## District 410 W

Results as of: 5/31/2020

CA

| GMT: | LOCATION REP OF SOUTH AFRICA | GMT |
|------|------------------------------|-----|

|                       | Club          | s         |               |                       | Men                   | nbers                   |                                                    |  |
|-----------------------|---------------|-----------|---------------|-----------------------|-----------------------|-------------------------|----------------------------------------------------|--|
| RESULTS FOR 2019-2020 |               |           |               | RESULTS FOR 2019-2020 |                       |                         |                                                    |  |
| QUARTER               | NEW CLUB GOAL | NEW CLUBS | DROPPED CLUBS | QUARTER MEMB          | ER GROWTH NET<br>GOAL | MEMBER GROWTH<br>ACTUAL | DROPPED<br>MEMBERS ACTUAL<br>(including transfers) |  |
| JULY/AUG/SEPT         | 1             | 0         | 0             | JULY/AUG/SEPT         | 10                    | 25                      | 28                                                 |  |
| OCT/NOV/DEC           | 1             | 0         | 0             | OCT/NOV/DEC           | 15                    | 45                      | 98                                                 |  |
| JAN/FEB/MAR           | 0             | 1         | 0             | JAN/FEB/MAR           | 5                     | 111                     | 65                                                 |  |
| APR/MAY/JUNE          | 1             | 0         | 0             | APR/MAY/JUNE          | 10                    | 4                       | 53                                                 |  |